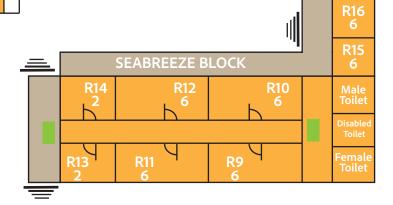

## SLEEPING ACCOMMODATION

Male Toilet Female **Toilet** 

**OFFICE** 

**ACCOMMODATION DETAILS:** Main Block - 56 Beds - 10 Rooms Seabreeze - 44 Beds - 8 Rooms Total Block Rooms is 100 Beds - 18 Rooms

\*Tepees x 2 - 14 People Main Exits

Please be aware of which rooms have been allocated to you from BCV administration on the accommodation hire form. Please fill the Main Block Building first and others accordingly based on numbers booked. Extra beds can be placed in the Main Block. When separating genders / groups, Sea Breeze is recommended for males and please only use rooms allocated for numbers booked. Please consult with BCV staff prior to your stay and or camp as your cooperation is greatly appreciated.