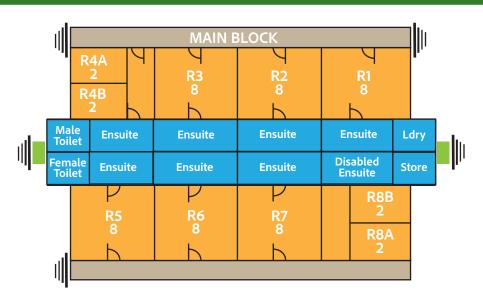

## SLEEPING ACCOMMODATION

Male Toilet Female **Toilet** 

**OFFICE** 

**ACCOMMODATION DETAILS:** Main Block - 56 Beds - 10 Rooms Seabreeze - 44 Beds - 8 Rooms Total Block Rooms is 100 Beds - 18 Rooms

\*Tepees x 2 - 14 People Main Exits

Please be aware of which rooms have been allocated to you from BCV administration on the accommodation hire form. Please fill the Main Block Building first and others accordingly based on numbers booked. Extra beds can be placed in the Main Block. When separating genders / groups, Sea Breeze is recommended for males and please only use rooms allocated for numbers booked. Please consult with BCV staff prior to your stay and or camp as your cooperation is greatly appreciated.